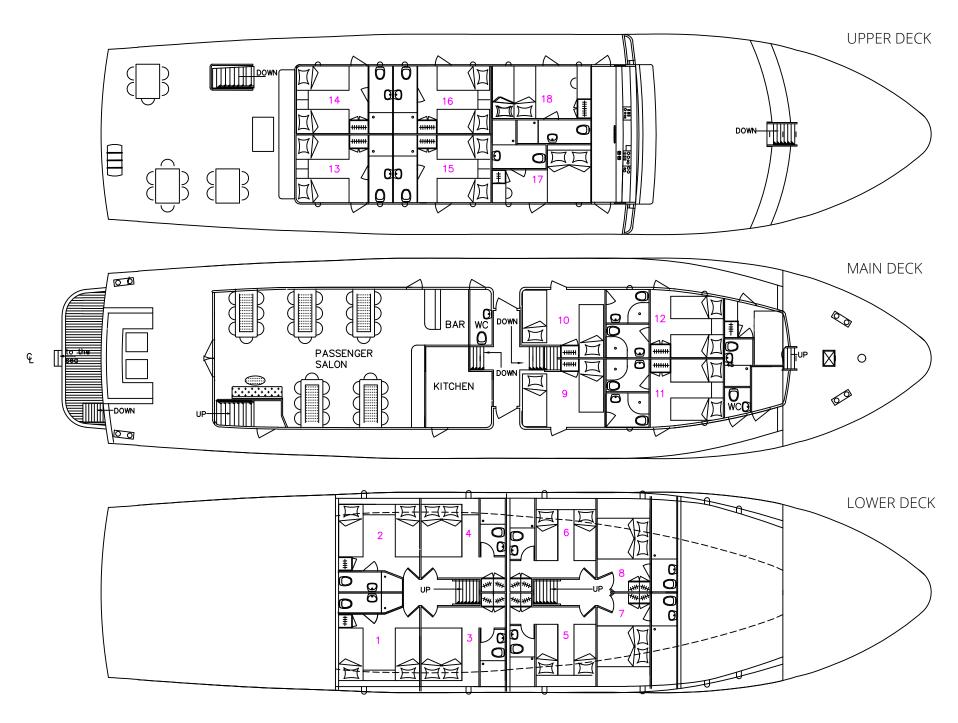

## Upper deck

- 18 Double + bunk bed (triple)
- 17 Double
- 16 Twin
- 15 Twin
- 14 Twin
- 13 Twin

## Main deck

- 12 Twin
- 11 Twin
- 10 Twin
- 09 Twin

### Lower deck

- 08 Double
- 07 Double
- 06 Twin
- 05 Twin
- 04 Double
- 03 Double
- 02 Twin
- 01 Twin

wifi available on every deck

swimming platform on stern

| Deck Plan  |    |  |  |  |  |  |  |
|------------|----|--|--|--|--|--|--|
| UPPER DECK |    |  |  |  |  |  |  |
| 18         | 17 |  |  |  |  |  |  |
| 16         | 15 |  |  |  |  |  |  |
| 14         | 13 |  |  |  |  |  |  |
| MAIN DECK  |    |  |  |  |  |  |  |
| 12         | 11 |  |  |  |  |  |  |
| 10         | 9  |  |  |  |  |  |  |
| LOWER DECK |    |  |  |  |  |  |  |
| 8          | 7  |  |  |  |  |  |  |
| 6          | 5  |  |  |  |  |  |  |
|            |    |  |  |  |  |  |  |
| 4          | 3  |  |  |  |  |  |  |
| 2          | 1  |  |  |  |  |  |  |